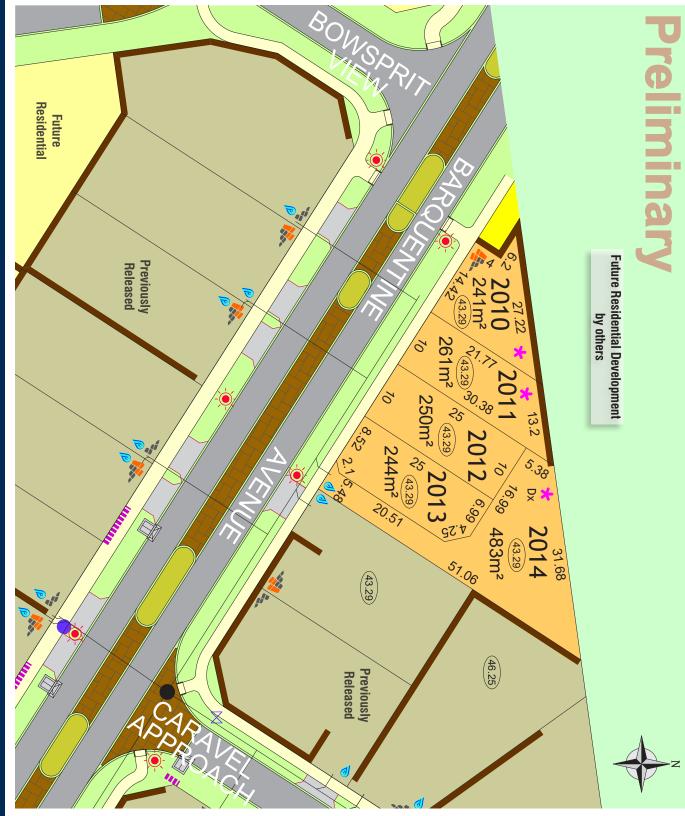

## STAGE 13

Side Entry Pit Water Valve Brick Paving - Footpath Connection Access (15.27) Lot Level Sewer Housing Connection/ Drainage Manhole Manhole Power Dome and Housing Connection Retaining Wall

Drainage Grate 🌣 🏟 Street Light & Street Light Easement Western Power Padmount Site Subject to WAPC Condition

All Dimensions and Areas are subject to survey. The particulars on this brochure are supplied for identification purposes only and shall not be taken as a representation in any aspect on the part of the vendor or its agents. Authorities should be consulted when services are contained within lot boundaries as building restrictions may apply. All retaining walls, services and associated easements are shown exaggerated for legibility. WNG Ref. 93232sa-325a Date: 07/07/2020 @COPYRIGHT